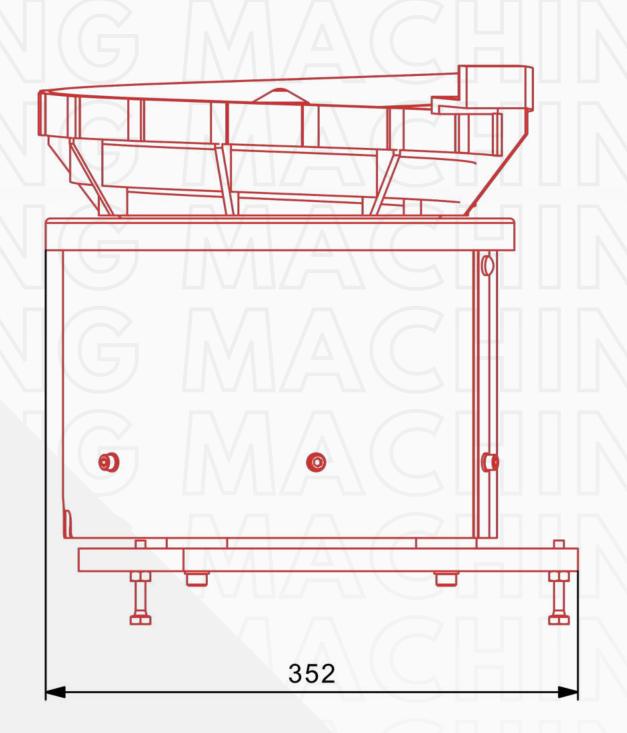

imal product damage, ensuring efficient and accurate counting.

Ideal for small to medium-sized components like tablets, capsules, or screws, it enhances efficiency and accuracy in industries such as pharmaceuticals, electronics, and packaging.



### **Easy to Operate**

Designed with simplicity, our machine features an intuitive smart interface and straightforward controls, ensuring easy operation for all experience levels.

# **Easy Maintenanse**

With a focus on convenience, our machine is engineered for easy maintenance, featuring accessible components and straightforward service procedures.

# **Rapid Tech Support**

Benefit from our 24\*7 rapid tech support, offering prompt assistance and solutions to minimize downtime and keep your machine running smoothly.

#### **DIMENSIONS**





# **TECHNICAL SPECIFICATIONS**

| Bowl Capacity    | Depend On Product       | Contact Part          | Powder Coated                |
|------------------|-------------------------|-----------------------|------------------------------|
| Vibration System | Frequency based         | Power                 | 220v AC (Single Phase)       |
| Applications     | Sorting and Orienting   | Operation             | Motorized                    |
| Machine Weight   | ~ 70 Kg                 | Product Compatibility | Pharmaceuticals, Electronics |
| Structure        | M.S. Duly Powder Coated | Error In Weight       | + /- 1%                      |

<sup>\*</sup>The above mentioned values are indicative and can be modified at any time at the discretion of the company.