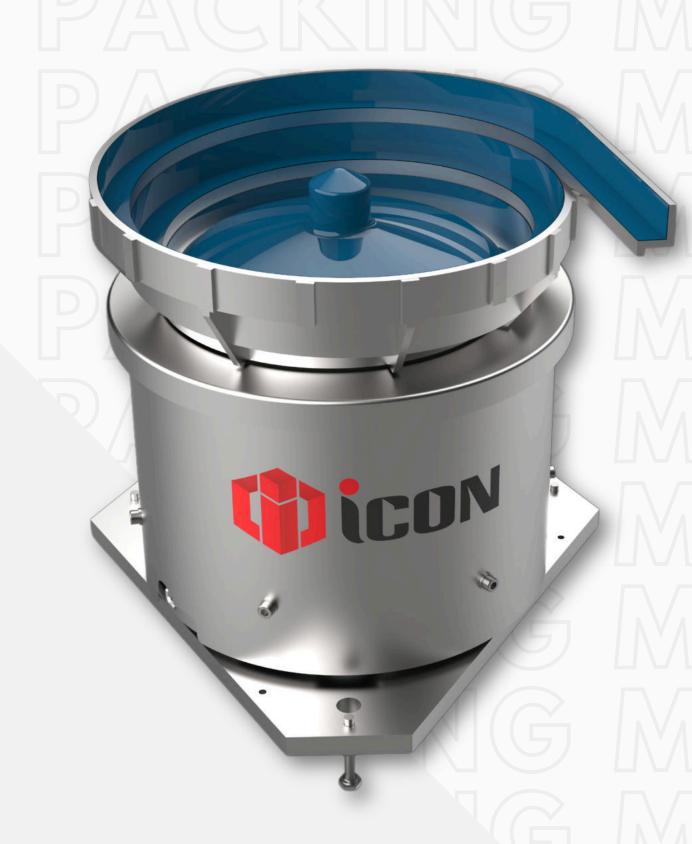

# COUNTING TYPE FEEDER (VIBRATOR BOWL)

Consistent Quality

International Standards

Easy to Operate

A Vibrator Bowl Feeder is an automated system used for sorting and orienting products, typically in bulk, for counting and packaging applications. It utilizes vibration to move items through a bowl or track, ensuring they are properly aligned and ready for precise counting. The feeder can be customized to handle a wide range of products, improving throughput and reducing labor costs.

Vibrator Bowl Feeder include adjustable vibration intensity for precise control over product movement, easy customization for different product sizes and shapes, and a compact design that fits into automated production lines. It also offers high-speed sorting and minimal product damage, ensuring efficient and accurate counting.

Ideal for small to medium-sized components like tablets, capsules, or screws, it enhances efficiency and accuracy in industries such as pharmaceuticals, electronics, and packaging.