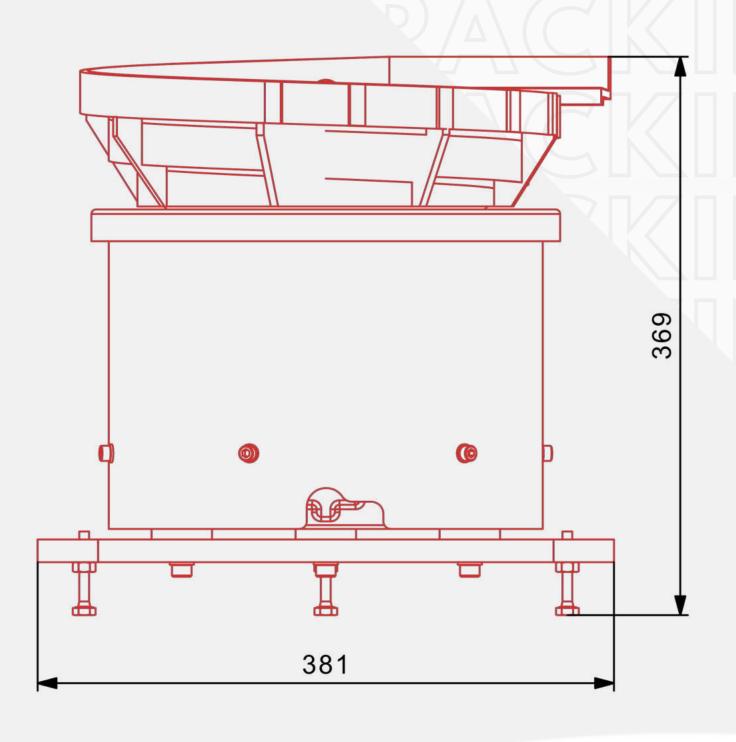

inimal product damage, ensuring efficient and accurate counting.

Ideal for small to medium-sized components like tablets, capsules, or screws, it enhances efficiency and accuracy in industries such as pharmaceuticals, electronics, and packaging.



### **Easy to Operate**

Designed with simplicity, our machine features an intuitive smart interface and straightforward controls, ensuring easy operation for all experience levels.

# **Easy Maintenanse**

With a focus on convenience, our machine is engineered for easy maintenance, featuring accessible components and straightforward service procedures.

# **Rapid Tech Support**

Benefit from our 24\*7 rapid tech support, offering prompt assistance and solutions to minimize downtime and keep your machine running smoothly.

#### **DIMENSIONS**





# **TECHNICAL SPECIFICATIONS**

| Bowl Capacity    | Depend On Product       | Contact Part          | Powder Coated                |
|------------------|-------------------------|-----------------------|------------------------------|
| Vibration System | Frequency based         | Power                 | 220v AC (Single Phase)       |
| Applications     | Sorting and Orienting   | Operation             | Motorized                    |
| Machine Weight   | ~ 70 Kg                 | Product Compatibility | Pharmaceuticals, Electronics |
| Structure        | M.S. Duly Powder Coated | Error In Weight       | + /- 1%                      |

<sup>\*</sup>The above mentioned values are indicative and can be modified at any time at the discretion of the company.